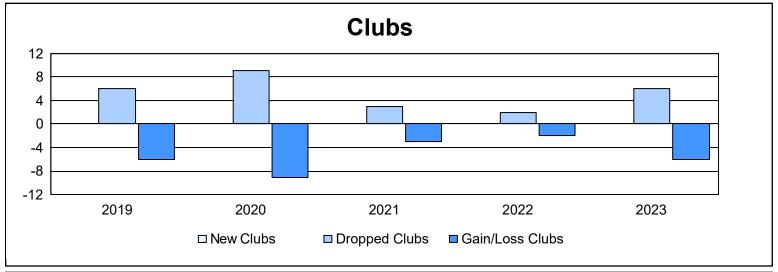

| Year      | New<br>Clubs | Dropped<br>Clubs | Gain/<br>Loss<br>Clubs | New<br>Members | Charter<br>Members | Reinstate<br>Members | Transfer<br>Members | Total<br>Member<br>Added | Total<br>Members<br>Dropped | Gain/<br>Loss<br>Members |
|-----------|--------------|------------------|------------------------|----------------|--------------------|----------------------|---------------------|--------------------------|-----------------------------|--------------------------|
| 2018-2019 | 0            | 6                | -6                     | 353            | 3                  | 22                   | 30                  | 408                      | 666                         | -258                     |
| 2019-2020 | 0            | 9                | -9                     | 222            | 0                  | 17                   | 22                  | 261                      | 563                         | -302                     |
| 2020-2021 | 0            | 3                | -3                     | 334            | 0                  | 10                   | 11                  | 355                      | 467                         | -112                     |
| 2021-2022 | 0            | 2                | -2                     | 439            | 0                  | 20                   | 20                  | 479                      | 517                         | -38                      |
| 2022-2023 | 0            | 6                | -6                     | 446            | 1                  | 13                   | 24                  | 484                      | 510                         | -26                      |
| Average   | 0            | 5                | -5                     | 359            | 1                  | 16                   | 21                  | 397                      | 545                         | -147                     |